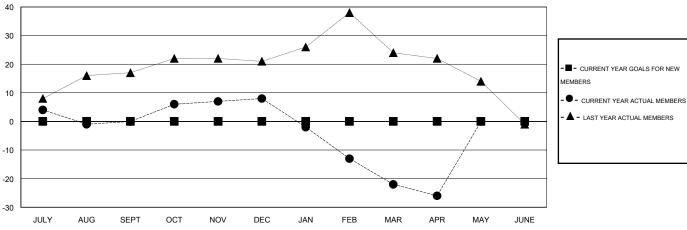

#### GOALS AND ACTUAL MEMBERS CUMULATIVE

| DROPPED CLUBS: 0                                                               |   | 11 CLUBS OF 26 ADDED 1 OR MORE | GENDER DISTRIE      | GENDER DISTRIBUTION                   |     |  |  |
|--------------------------------------------------------------------------------|---|--------------------------------|---------------------|---------------------------------------|-----|--|--|
|                                                                                |   | NEW MEMBERS                    | MALE                | 496 (69.76%)                          |     |  |  |
|                                                                                |   | 1                              | FEMALE              | 215 (30.24%)                          |     |  |  |
| DROPPED MEMBERS                                                                |   |                                |                     |                                       |     |  |  |
| DECEASED                                                                       | 6 | CLICK HERE FOR HEALTH          |                     |                                       | 119 |  |  |
| CLUB CANCELLED         0           OTHER         61           TOTAL         67 |   | ASSESSMENT DATA                | FAMILY UNIT MEMBERS | FAMILY UNIT MEMBERS HEAD OF HOUSEHOLD |     |  |  |
|                                                                                |   |                                | HEAD OF HOUSEHOLD   |                                       |     |  |  |
|                                                                                |   |                                | NON-HEAD OF HOUSEH  | NON-HEAD OF HOUSEHOLD                 |     |  |  |